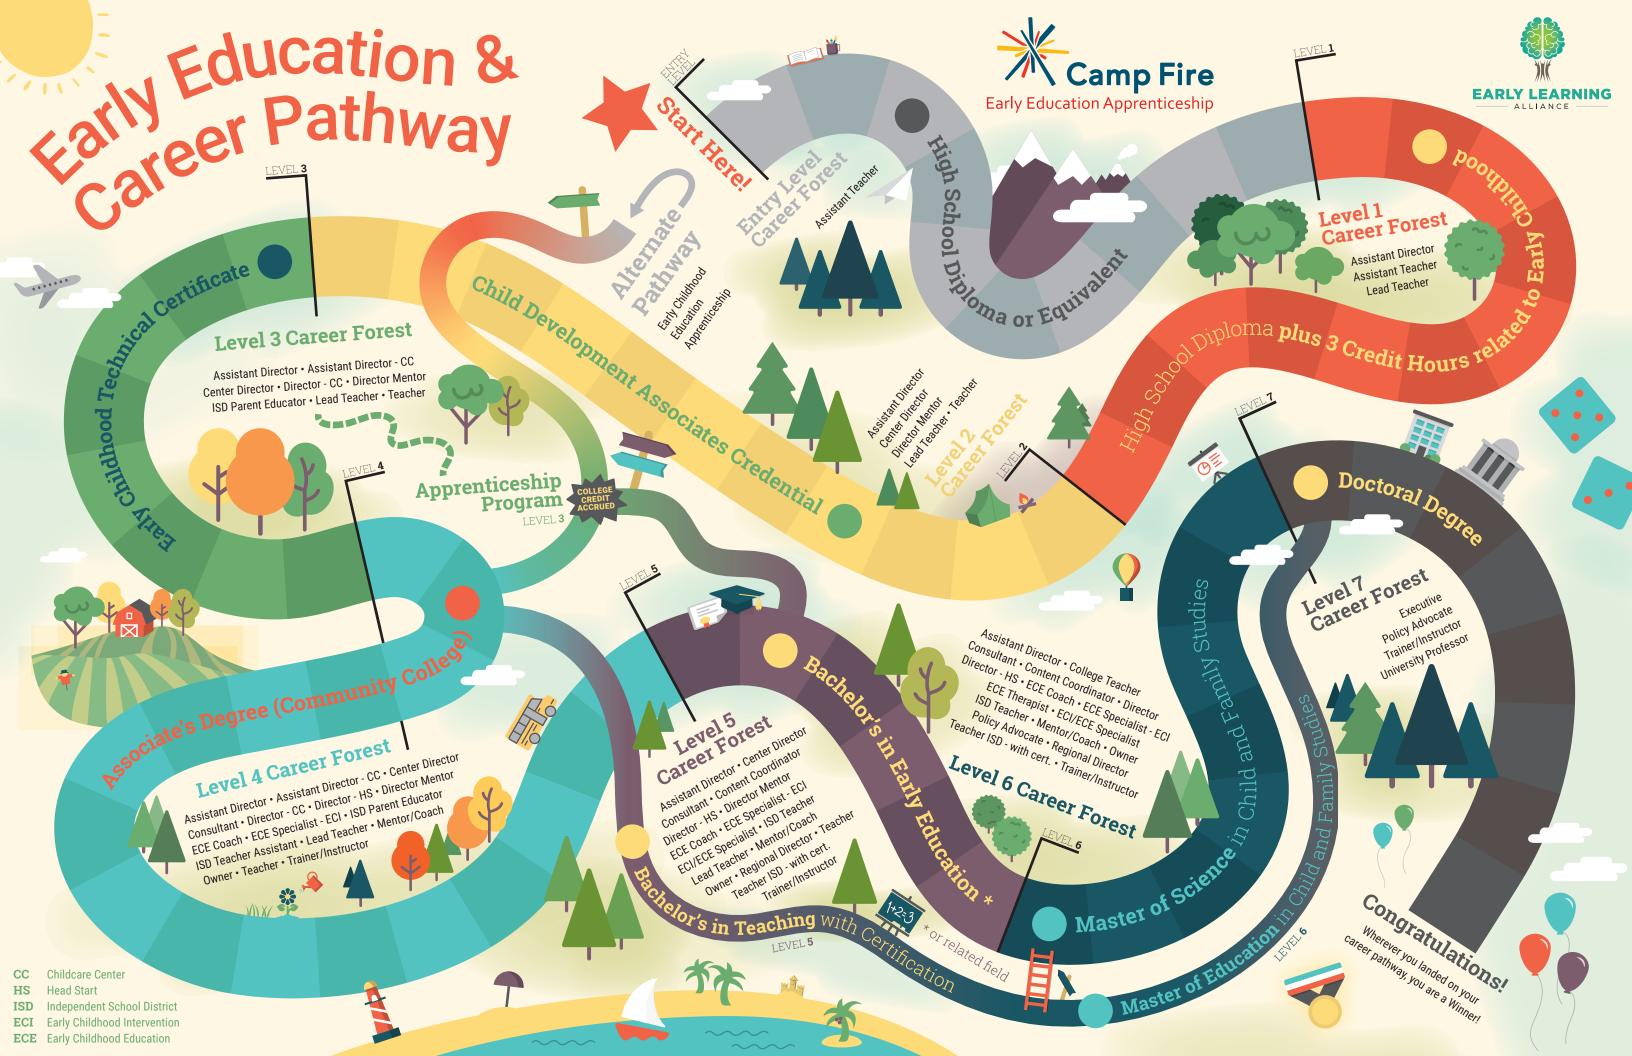

| Levels with   |                                                                                                                                  | Levels with<br>1 Year of<br>Full-Time | Levels with 3<br>or More Years<br>of Full-Time |
|---------------|----------------------------------------------------------------------------------------------------------------------------------|---------------------------------------|------------------------------------------------|
| No Experience | Highest Certification or Degree/ Education                                                                                       | Experience                            | Experience                                     |
| Entry Level   | High School Diploma or Equivalent                                                                                                | Level 1                               | Level 2                                        |
| Level 1       | High School Diploma or Equivalent AND At LEAST 3 Credit Hours Related to Early Childhood                                         | Level 2                               | Level 3                                        |
| Level 2       | Child Development Associate (CDA), Current & Valid                                                                               | Level 3                               | Level 4                                        |
| Level 3       | Early Childhood Technical Certificate WITH One-Year Certificate; Child Care Development Specialist (DOL)                         | Level 4                               | Level 5                                        |
| Level 4       | Associate Degree in Early Childhood Education or Related Field WITH AT LEAST 12 Credit Hours Related to Early Childhood          | Level 5                               | Level 6                                        |
| Level 5       | Bachelor's Degree in Early Childhood<br>Education or a Related Field WITH AT LEAST<br>12 Credit Hours Related to Early Childhood | Level 6                               | Level 7                                        |
| Level 6       | Master's Degree in Early Childhood Education<br>or Related Field WITH AT LEAST 12 Credit<br>Hours Related to Early Childhood     | Level 7                               | Level 8                                        |
| Level 7       | Doctoral Degree in Early Childhood Education or Related Field WITH AT LEAST 12 Credit Hours Related to Early Childhood           | Level 8                               | Level 9                                        |

<sup>\*</sup>All levels require ongoing Professional Development.